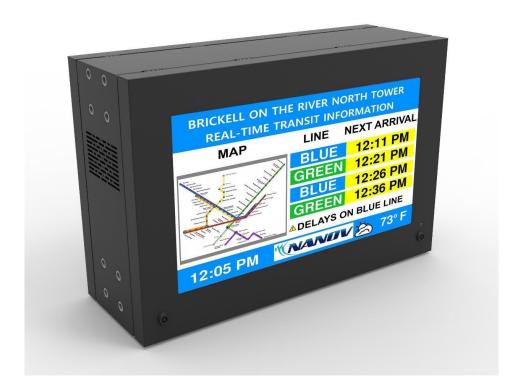

### 32" Real-time Outdoor Double-sided Transit Sign with Side Mount



### Model: NBADM-320LC-395-MCI, Double-sided, Landscape

- √ Tamper-proof, anti-reflection, tempered glass over 32" screen
- ✓ Commercial, maintenance-ready design
- ✓ Embedded computer Intel NUC i7 processor, Windows 10 OS
- ✓ Remote Hardware Maintenance Module
- ✓ Powdered steel enclosure structure
- ✓ Heavy-duty custom side mount bracket



## **Proprietary Notice**

The information disclosed herein contains the proprietary rights of Nanov Display Inc. (NANOV) and is confidential. Neither this document nor the information disclosed herein shall be reproduced or transferred to other documents. Nor shall the information be used or disclosed to others for manufacturing or any other purposes except as specifically authorized in writing by NANOV DISPLAY INC.

Copyright<sup>©</sup> 2023 Nan