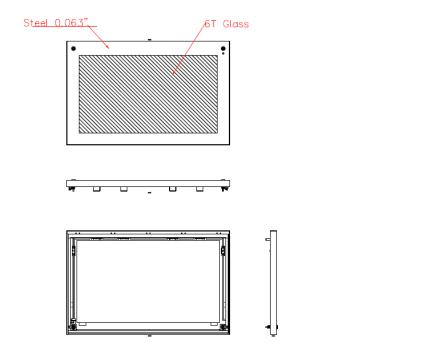

|
| Electronic Sign<br>Controller Health<br>Monitoring System<br>[Model: NRMCB-300] | Controller interface: - Environmental control via IoT sensors  • (2) Temperature sensors  • (1) Ambience sensor  • (1) Moisture sensor  • (1) Pixel moving sensor to detect screen activity  • (1) Door sensor for enhanced security  - Sequential power booting program  • Computer power reset  • LCD panel reset  • Heater and fans on/off |



### **Enclosure Dimensions**

Total System Weight: 80 kg per unit (176 lbs)





### **Materials Drawing**



#### Vandal Proof Glass





# **Application Image**