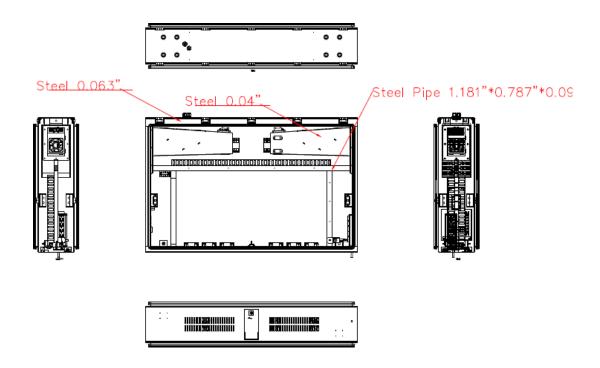

|
| Electronic Sign<br>Controller Health<br>Monitoring System<br>[Model: NRMCB-300] | Controller interface: - Environmental control via IoT sensors  • (2) Temperature sensors  • (1) Ambience sensor  • (1) Moisture sensor  • (1) Pixel moving sensor to detect screen activity  • (1) Door sensor for enhanced security  - Sequential power booting program  • Computer power reset  • LCD panel reset  • Heater and fans on/off |



### **Enclosure Dimensions**

Total System Weight: 80 kg per unit (176 lbs)





### **Materials Drawing**



#### Vandal Proof Glass





# **Application Image**