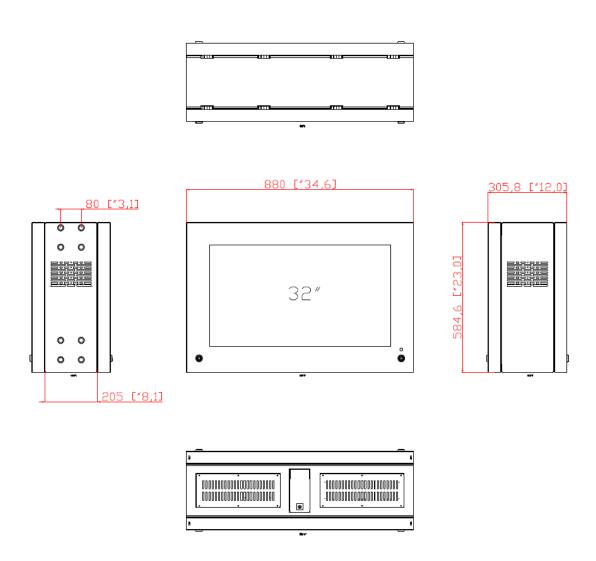

Copyright<sup>©</sup> 2023 Nanov Display, Inc. All rights reserved.

| Parameter                        | Specification                                                                  |
|----------------------------------|--------------------------------------------------------------------------------|
| Video Orientation                | Landscape                                                                      |
| Screen Dimensions (W x H)        | 698.4 mm (W) x 392.85 mm (H)                                                   |
| Enclosure Dimensions (W x H x D) | 880 mm (W) x 584.6 mm (H) x 305.8 mm (D) (34.6 inches x 23 inches x 12 inches) |
| Resolution                       | 1920 x 1080 pixels                                                             |
| Color                            | 16.7 million colors (8-bit)                                                    |
| Dimming                          | 100% automatic dimming                                                         |
| Calibrated Intensity             | 2500 Cd/m <sup>2</sup>                                                         |
| Color Temperature Modes          | Warm / Medium / Cool                                                           |
| Refresh Rate                     | 60 Hz                                                                          |
| Contrast Ratio                   | 3,200:1 (Min); 4,000:1 (Typical)                                               |
| Viewing Angle                    | 178 degrees (side/side)<br>178 degrees (up/down)                               |
| Burn Time (one static image)     | 30 min                                                                         |

### **Enclosure Dimensions**

Total System Weight: 80 kg per unit (176 lbs)