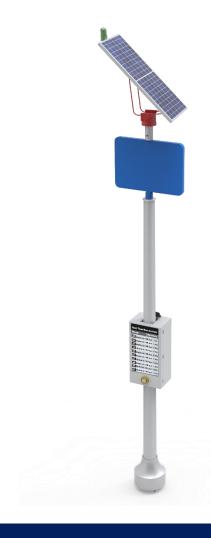

### Real-Time Solar-Powered Bus Stop E-Ink Sign

#### Model: NZEPD-266LC-100-HPN, Single-Sided

- ✓ Real-Time Passenger Information Sign
- √ 26.6 Inch Low Power Consumption E-Ink Display and Computer System
- ✓ Embedded LTE Modem, Embedded Cradlepoint 200
- ✓ High Tech Power Storage for 72 Hours of System Runtime
- ✓ IP66 Optically Bonded, Vandal-Proof Glass
- ✓ Embedded Health Monitoring Board
- ✓ Optional: ADA Compliant Push-to-Talk Button