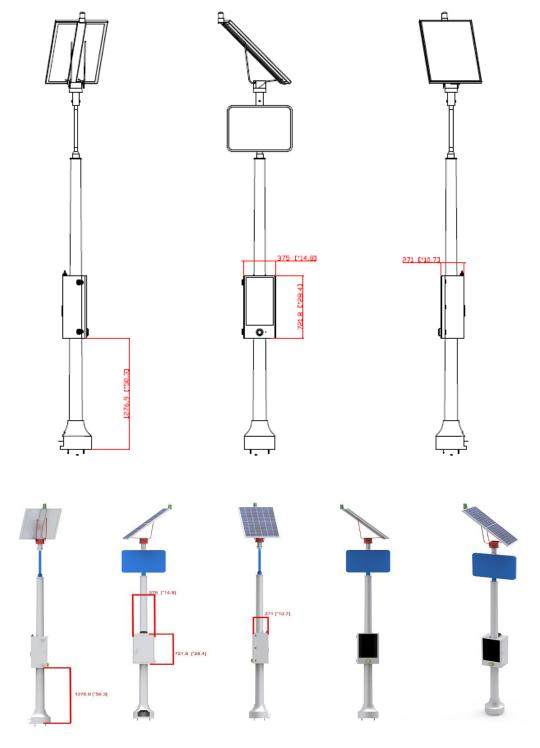

# **Physical Dimensions**

Solar Powered Bus Sign Dimensions Displaying the Width and Depth. Along with the Intended Mounting Height

Copyright<sup>©</sup> 2022 NANOV Display, Inc. All rights reserved.

| Parameter                           | Specification                                                                                                             |
|-------------------------------------|---------------------------------------------------------------------------------------------------------------------------|
| Video Orientation                   | Portrait                                                                                                                  |
| Active Screen Dimensions (W x H)    | 560mm x 315mm;<br>(22.0in x 12.4in);                                                                                      |
| Enclosure Dimensions<br>(W x H x D) | 375mm x 721.8mm x 271mm;<br>(14.8in x 28.4in x 10.7in);                                                                   |
| Resolution                          | 3200 x 1800 pixels                                                                                                        |
| Grey Level                          | 16                                                                                                                        |
| Aspect Raito                        | 16:9                                                                                                                      |
| Display Type                        | Front LED Light Optical Bonding                                                                                           |
| Display Operating Mode              | Reflective Mode                                                                                                           |
| Refresh Time                        | 450ms                                                                                                                     |
| Real-Time Passenger<br>Information  | <ul> <li>Multiple Routes at Once</li> <li>When stored energy is less than 30%, Display<br/>Scheduled Bus Trips</li> </ul> |