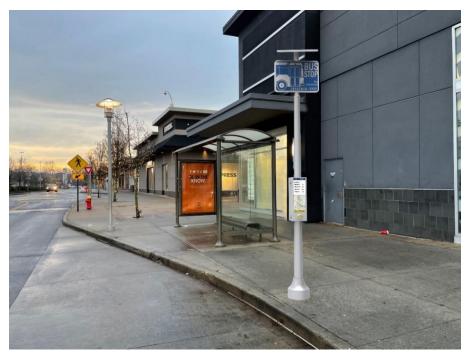

|
| Dimensions          | 510mm x 680mm x 30mm |
| Weight              | 4kg                  |
| Power Voltage       | DC 12V               |

#### **Battery**

| Parameter                      | Specification        |
|--------------------------------|----------------------|
| Dimensions                     | 316mm x 114mm x 87mm |
| Chemistry                      | Lithium-Ion Battery  |
| Capacity                       | 57Ah                 |
| Weight                         | 3.9kg                |
| Time to Charge in Full         | 7.2 (Day)            |
| Battery Runtime Without Charge | 16 Days              |



# **Physical Dimensions**



Solar Powered Bus Sign Dimensions Displaying the Width and Depth. Along with the Intended Mounting Height



#### **Application**



Cross County Shopping Center Rendering; Yonkers, NY

#### NANOV DISPLAY INC.

141 Flushing Ave Suite 705
Brooklyn, NY 11205

Tel: 877 409-8844, Fax: 866 431-7242